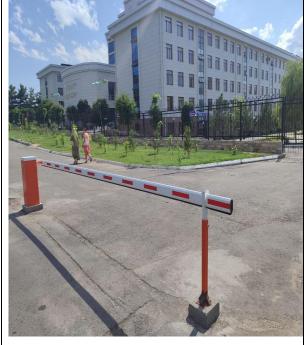

[5.14] Program to limit or decrease the parking area on campus for the last 3 years (from 2021 to 2024)

Limiting parking zone (UzSWLU)

Free Bicycle(skuter) for rent

A mobile application for tracking public transport (UzSWLU)

## **Description:**

The following events were held within the framework of the program:

- -limit the number of parking spaces;
- -increase in the cost of parking;
- -introduction of paid parking areas;
- -Encouraging the use of public transport, bicycles, and hiking.