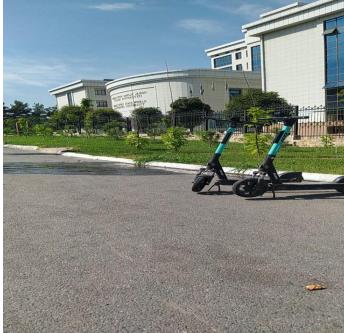

[5.14] Program to limit or decrease the parking area on campus for the last 3 years (from 2021 to 2024)

Limiting parking zone (UzSWLU)

Free Bicycle(skuter) for rent

A mobile application for tracking public transport (UzSWLU)

## **Description:**

The following events were held within the framework of the program:

- -limit the number of parking spaces;
- -increase in the cost of parking;
- -introduction of paid parking areas;
- -Encouraging the use of public transport, bicycles, and hiking.