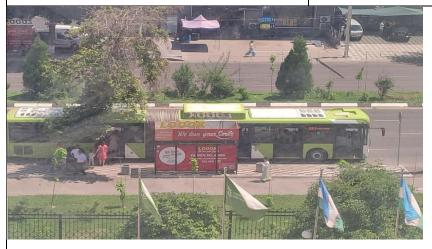

[5.14] Program to limit or decrease the parking area on campus for the last 3 years (from 2021 to 2024)

Limiting parking zone (UzSWLU)

Free Bicycle(skuter) for rent

A mobile application for tracking public transport (UzSWLU)

## **Description:**

The following events were held within the framework of the program:

- -limit the number of parking spaces;
- -increase in the cost of parking;
- -introduction of paid parking areas;
- -Encouraging the use of public transport, bicycles, and hiking.