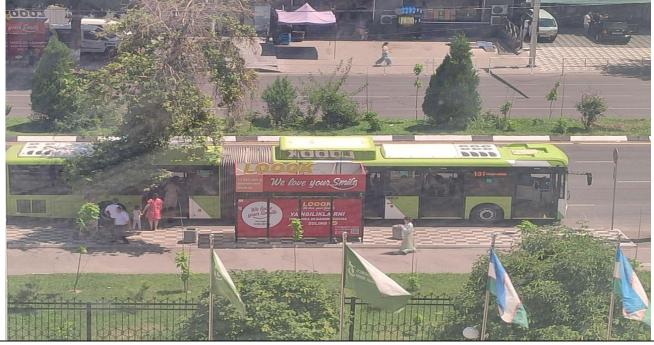

## [5.5] Shuttle Services

Application for tracking public transport (Yandex. Uzbekistan)

Example of Bus Services – (UzSWLU)

#### **Current Shuttle Services**

The university currently provides shuttle services to various locations on campus. The shuttle buses run on a regular schedule and are free of charge for students, staff, and faculty. The shuttle service is available during peak hours when parking is limited or unavailable.

Several routes cover different areas of the campus, including the main campus, the student union, and the athletic complex. The shuttle services also provide transportation to off-campus events and activities