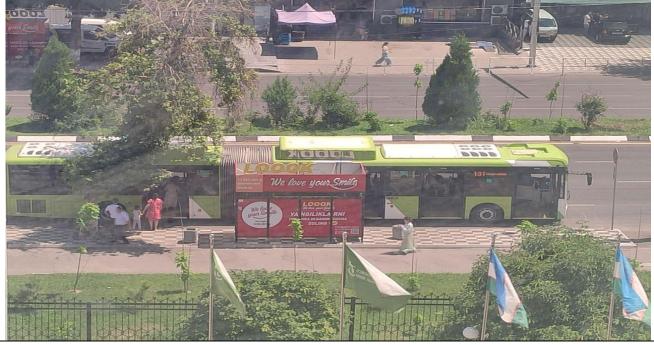

## [5.5] Shuttle Services

Application for tracking public transport (Yandex. Uzbekistan)

Example of Bus Services – (UzSWLU)

## **Current Shuttle Services**

The university currently provides shuttle services to various locations on campus. The shuttle buses run on a regular schedule and are paid for students, staff, and faculty. The shuttle service is available during peak hours when parking is limited or unavailable.

Several routes cover different areas of the campus, including the main campus, the student union, and the athletic complex. The shuttle services also provide transportation to off-campus events and activities