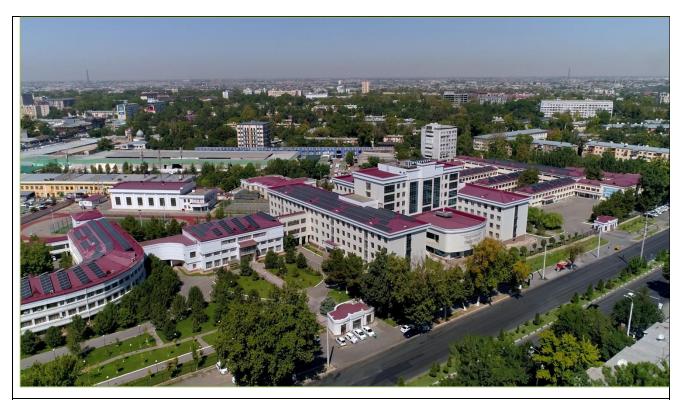

## [1.4] Campus Setting

Main campus of UzSWLU, UChtepa District, Tashkent. Uzbekistan

The main campus of UzSWLU is situated in the Uchtepa district of Tashkent city, covering a total area of 57000 square meters, with 15,500 square meters dedicated to green spaces. The campus features six educational buildings, two student dormitories, a canteen capable of serving 5,000 students, a gym, a football field, a tennis court, a basketball field, over 1,000 trees, and more than 2,000 flowers.