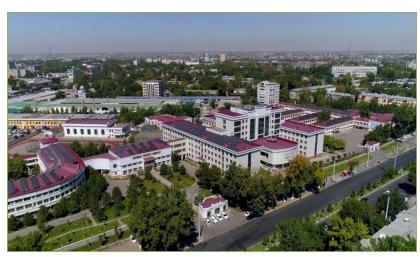

## [1.7] Total campus buildings area

Total number of campuses: 4 Total area: 166000 sq.m Total building area: 128000 sq.m Total number of buildings: 16 Total green area: 36830 sq.m

Tashkent city, Uchtepa district, Small Ring Road, G9-A, building 21