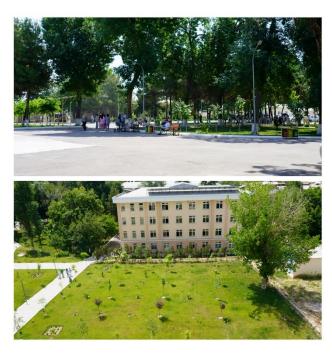

## [1] Setting and Infrastructure (SI)

The University Garden is a special urban area that combines a certain set of specified functions. Along with the traditional ones — educational, educational, research, recreational and economic, the function of aestheticizing the environment, the university garden currently performs a number of innovative functions, including environmental, educational, attractive, landscaping and environmental quality improvement, the function of creating an innovative environment.

Total planted vegetation area 36 830 m<sup>2</sup>

Total Area: 166000 m2

Percentage area: 29 %

Additional evidence link (i.e., for videos, more images, or other files that are not included in this file):