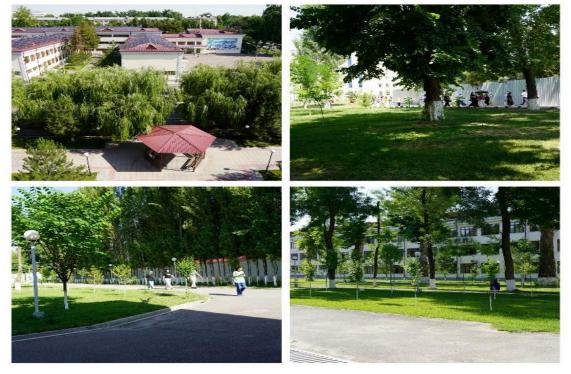

## [1] Setting and Infrastructure (SI)

The University Garden is a special urban area that combines a certain set of specified functions. Along with the traditional ones — educational, educational, research, recreational and economic, the function of aestheticizing the environment, the university garden currently performs a number of innovative functions, including environmental, educational, attractive, landscaping and environmental quality improvement, the function of creating an innovative environment.

Total planted vegetation area 36 830 m<sup>2</sup>

Total Area: 166000 m2

Percentage area: 29 %

Additional evidence link (i.e., for videos, more images, or other files that are not included in this file):