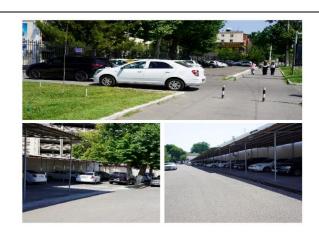

## [1] Setting and Infrastructure (SI)

The total asphalt area of the university is 24,671 m2 . Parking for 300 cars, 45 of which are for students with disabilities. All staircases and steps are expanded with ramps. Audio accompaniment speakers, buttons in elevators, as well as information signs in Braille for the blind are installed along the perimeter. Separately adapted restrooms for people with disabilities and rooms for nursing mothers with all the necessary care products for babies

## [1.20] Campus facilities for disable, special needs and or maternity care

1. Parking for students with disabilities (UzSWLU)

2. All staircases and steps are expanded with ramps (UzSWLU)

2. Elevator for students with disabilities