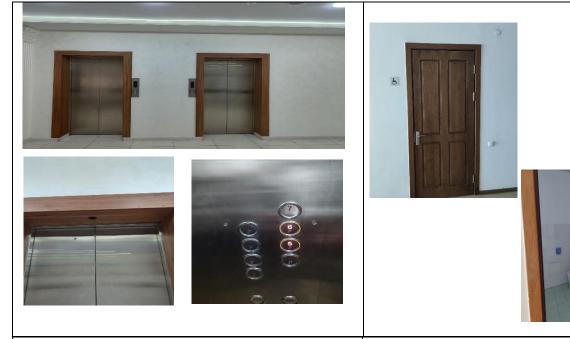

## [1] Setting and Infrastructure (SI)

The total asphalt area of the university is 24,671 m2 . Parking for 300 cars, 45 of which are for students with disabilities. All staircases and steps are expanded with ramps. Audio accompaniment speakers, buttons in elevators, as well as information signs in Braille for the blind are installed along the perimeter. Separately adapted restrooms for people with disabilities and rooms for nursing mothers with all the necessary care products for babies

## [1.20] Campus facilities for disable, special needs and or maternity care

1. Parking for students with disabilities (UzSWLU)

2. All staircases and steps are expanded with ramps (UzSWLU)

2. Elevator for students with disabilities

## **Description:**

For the university, not only the comfort of students is of particular importance, but also opportunities for people with disabilities. There are special parking spaces and separate paths for wheelchairs. The landings have been expanded with ramps. Each academic building has information signs in Braille at the entrance, it is also used on the elevator buttons and in all information resources of the university. Audio systems are also