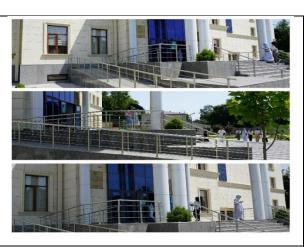

## [1] Setting and Infrastructure (SI)

The total asphalt area of the university is 24,671 m2 . Parking for 300 cars, 45 of which are for students with disabilities. All staircases and steps are expanded with ramps. Audio accompaniment speakers, buttons in elevators, as well as information signs in Braille for the blind are installed along the perimeter. Separately adapted restrooms for people with disabilities and rooms for nursing mothers with all the necessary care products for babies

## [1.20] Campus facilities for disable, special needs and or maternity care

1. Parking for students with disabilities (UzSWLU)

2. All staircases and steps are expanded with ramps (UzSWLU)

2. Elevator for students with disabilities